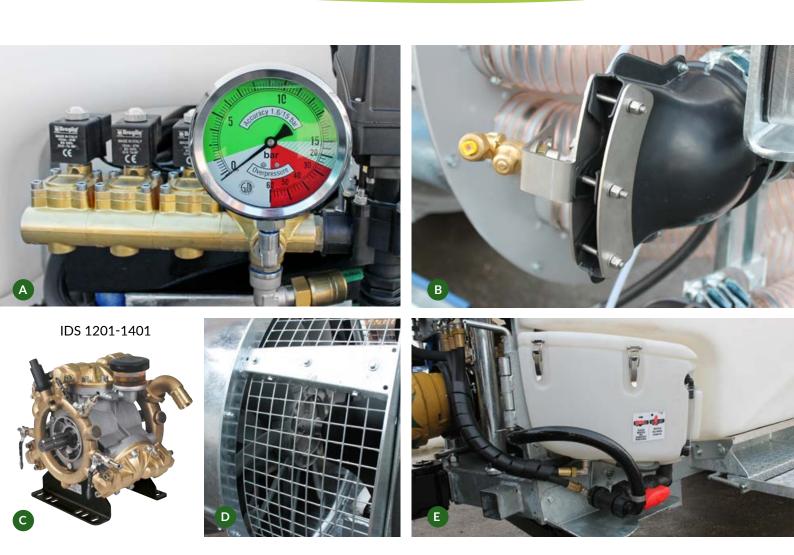

### HEIGHT OF VEGETATION UP TO 4,0-4,5

Adjustable hydraulic height of tower with adjustable diffusers

- Control unit with solenoid valve
- G Brass pump 3 membranes 137 I/m 50 bar
- Fan 900 mm 10 blades, frontal suction high performance low noise
- Gearbox 2 speed and neutral easy filling and emptying of oil double nozzles with anti drip on each diffusers albuz for high low volume

Main polyethylene tank with outside tap on a rubber platform By pass valve Washing tank Flip cover External premixer with washing tank Jet agitation

2" Suction filter
Self washing filter in pressure regulator
2 Filters before nozzles