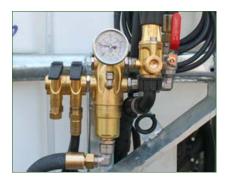

Main polyethylene tank with outside tap on a rubber platform By pass valve Washing tank Flip cover External premixer with washing tank Jet agitation

2" Suction filter
Self washing filter in pressure regulator
2 Filters before nozzles