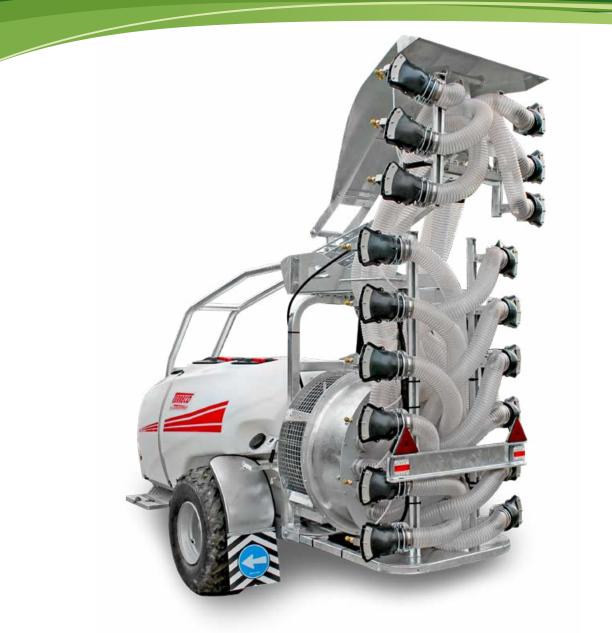

Powerful axial next gen fan to permit optimal penetration of mixture in to vegetation with high density. Nozzles out of flux to reduce turbolences and 18 diffusers on 2 different side with optimal distribution of air volume and to channel the mixture only on vegetation.

Hydraulic rasing device to adjust tower diffuser in orchards from 2,8 to 3,5 mt of height mantaining direct of flux perpendicular

### HEIGHT OF VEGETATION UP TO 4,0-4,5

Adjustable hydraulic height of tower with adjustable diffusers

- Control unit with solenoid valve
- G Brass pump 3 membranes 137 I/m 50 bar
- Fan 900 mm 10 blades, frontal suction high performance low noise
- Gearbox 2 speed and neutral easy filling and emptying of oil double nozzles with anti drip on each diffusers albuz for high low volume