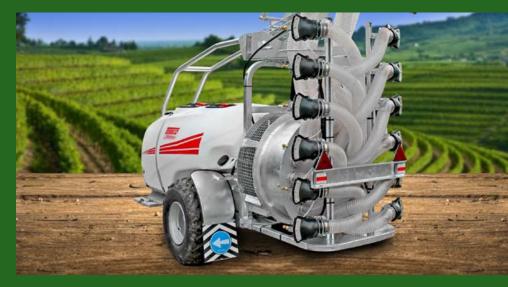

## **ZEN PLUS**

TRAILED SPRAYER WITH ADJUSTABLE DIFFUSERS TO TREAT PESTICIDE IN PALMETTE ORCHARDS IN FLAT AND SLIGHT SLOPE

High performance sprayer to treat orchards with protection against hailstorm.

Axial fan group with high performance from 450 rpm of pto, limited noise level under 80 decibels.

Powerful axial next gen fan to permit optimal penetration of mixture in to vegetation with high density. Nozzles out of flux to reduce turbolences and 18 diffusers on 2 different side with optimal distribution of air volume and to channel the mixture only on vegetation.

Hydraulic rasing device to adjust tower diffuser in orchards from 2,8 to 3,5 mt of height mantaining direct of flux perpendicular