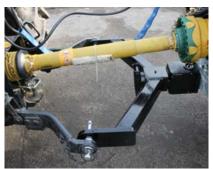

#### OPTIONAL

DPA Spray control BRAVO 180

Kit high concentration

Steering drawbar fotted to the arms

|               | TANK | FAN | LENGTH | WIDTH | HEIGHT | WEIGHT |
|---------------|------|-----|--------|-------|--------|--------|
|               | I    | Ømm | mm     | mm    | mm     | kg     |
| ZEN PLUS 1600 | 1600 | 800 | 4350   | 1750  | 2800   | 690    |
| ZEN PLUS 2100 | 2100 | 800 | 4450   | 1400  | 2900   | 750    |