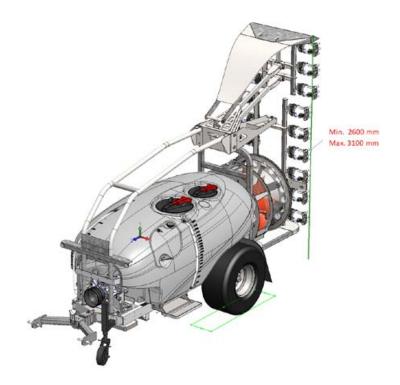

Hydraulic rasing device to adjust tower diffuser in orchards from 2,8 to 3,5 mt of height mantaining direct of flux perpendicular

### HEIGHT OF VEGETATION UP TO 4,0-4,5

Adjustable hydraulic height of tower with adjustable diffusers

- Control unit with solenoid valve
- G Brass pump 3 membranes 137 I/m 50 bar
- Fan 900 mm 10 blades, frontal suction high performance low noise
- Gearbox 2 speed and neutral easy filling and emptying of oil double nozzles with anti drip on each diffusers albuz for high low volume