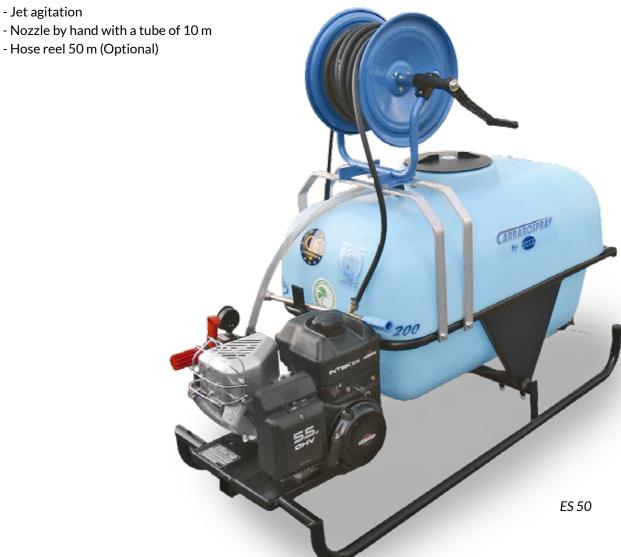

## **ES 50**

# SPRAYER FOR PICK UP FOR CROPS AND LOCALIZED TREATMENT WITH HAND SPRAYGUN OF SMALL AND MEDIUM EXTENSIONS

- Frame made of painted steel
- Polyethylene tank of 200 liters with volume level gauge
- Two or tour stroke engine and electric motor single phase or trifase
- Diaphragm pump with pressure regulator valve
- Suction filter tor an easy maintenance