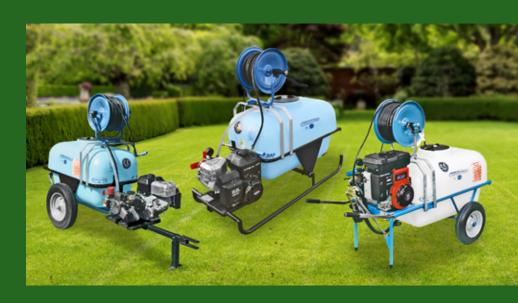

# SPRAYGARDEN

**SPRAYERS** 





## **ET 50**

#### TRAILED SPRAYER FOR CROPS AND LOCALIZED TREATMENT WITH HAND SPRAYGUN OF SMALL AND MEDIUM EXTENSIONS

- Frame made of painted steel
- Polyethylene tank of 200 liters with volume level gauge
- Two or tour stroke engine and electric motor single phase or trifase
- Diaphragm pump with pressure regulator valve
- Suction filter tor an easy maintenance
- Jet agitation



## **ES 50**

# SPRAYER FOR PICK UP FOR CROPS AND LOCALIZED TREATMENT WITH HAND SPRAYGUN OF SMALL AND MEDIUM EXTENSIONS

- Frame made of painted steel
- Polyethylene tank of 200 liters with volume level gauge
- Two or tour stroke engine and electric motor single phase or trifase
- Diaphragm pump with pressure regulator valve
- Suction filter tor an easy maintenance



### CAR

#### SPRAYER WITH ENGINE FOR T