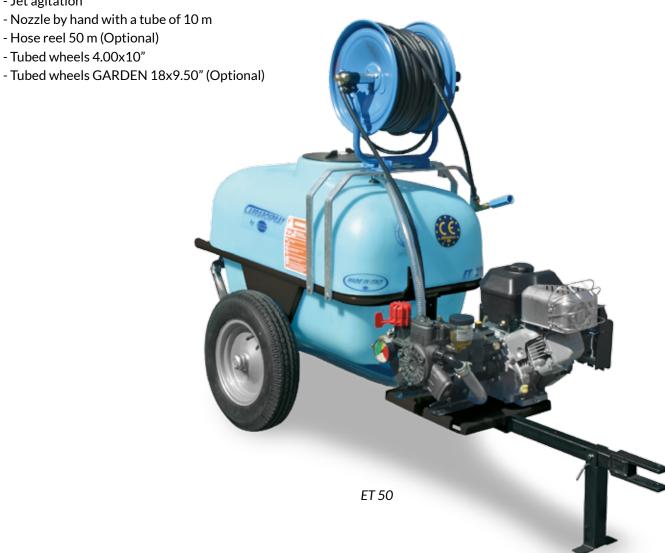

## **ET 50**

#### TRAILED SPRAYER FOR CROPS AND LOCALIZED TREATMENT WITH HAND SPRAYGUN OF SMALL AND MEDIUM EXTENSIONS

- Frame made of painted steel
- Polyethylene tank of 200 liters with volume level gauge
- Two or tour stroke engine and electric motor single phase or trifase
- Diaphragm pump with pressure regulator valve
- Suction filter tor an easy maintenance
- Jet agitation

### **OPTIONAL**

2+2 nozzles ETB05S, 3+3 nozzles ETB10S, 4+4 nozzles ETB15S with hose to the sprayer

Hose reel 50 m

Lance herbicide

|         | DIMENSIONS     | CAPACITY | POWER | WEIGHT |
|---------|----------------|----------|-------|--------|
|         | mm             | I        | Нр    | kg     |
| ET 50   | 1200x800x800   | 200      | 10-20 | 100    |
| ES 50   | 1200x800x1000  | 200      | 10-20 | 90     |
| CAR 95  | 1000x650x950   | 95       | 5     | 28     |
| CAR 135 | 1000x760x950   | 135      | 5     | 35     |
| CAR 120 | 1050x760x1000  | 120      | 3,5-5 | 40     |
| CAR 200 | 1500x1000x1000 | 200      | 3,5-5 | 45     |