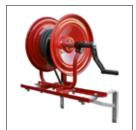

### **OPTIONAL**

2+2 nozzles ETB05S, 3+3 nozzles ETB10S, 4+4 nozzles ETB15S with hose to the sprayer

Hose reel 50 m

Lance herbicide

|         | DIMENSIONS     | CAPACITY | POWER | WEIGHT |
|---------|----------------|----------|-------|--------|
|         | mm             | I        | Нр    | kg     |
| ET 50   | 1200x800x800   | 200      | 10-20 | 100    |
| ES 50   | 1200x800x1000  | 200      | 10-20 | 90     |
| CAR 95  | 1000x650x950   | 95       | 5     | 28     |
| CAR 135 | 1000x760x950   | 135      | 5     | 35     |
| CAR 120 | 1050x760x1000  | 120      | 3,5-5 | 40     |
| CAR 200 | 1500x1000x1000 | 200      | 3,5-5 | 45     |