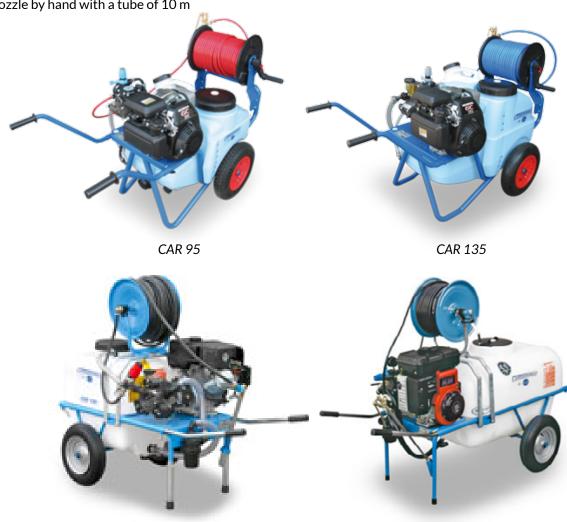

### CAR

#### SPRAYER WITH ENGINE FOR TREATMENT WITH SPRAYGUN

- Frame made of painted steel
- Polyethylene tank of 200 liters with volume level gauge
- Two or tour stroke engine and electric motor single phase or trifase

CAR 120

- Diaphragm pump with pressure regulator valve
- Suction filter tor an easy maintenance
- Jet agitation
- Nozzle by hand with a tube of  $10\,\mathrm{m}$

CAR 200