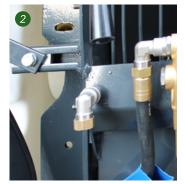

- 1.External mixer to trat the mixture in security
- $2. \, Simplify \, empty \, oil \, from \, pump \, and \, gear box \, to \, assure \, max \, efficiency$
- 3. Washing valve system
- 4. Control unit on left side
- 5. Jet agitation on lenght of tank to mouve in a constant way the mixture