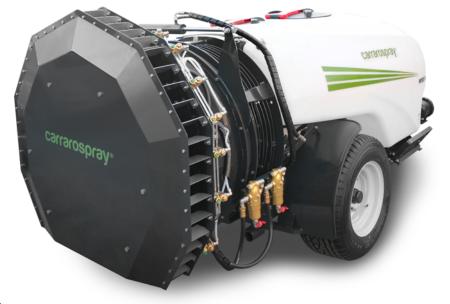

## **Proteus**

TRAILED SPRAYER 1100-1600-2100 LT WITH OCTAGONAL DIFFUSOR FRONTAL SUCTION

- Jet agitation
- Frontal suction, self cleaning filter,
- 2 filters before nozzles
- Volumetric pump in anodized aluminium
- Double nozzles in brass with adjustable position
- Gearbox 2 speed and neutral
- Fan d. 800 Mmwith clutch
- External premixer completed of washing tins