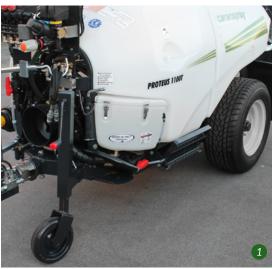

- 1.External mixer to trat the mixture in security
- $2. \, Simplify \, empty \, oil \, from \, pump \, and \, gear box \, to \, assure \, max \, efficiency$
- 3. Washing valve system
- 4. Control unit on left side
- 5. Jet agitation on lenght of tank to mouve in a constant way the mixture