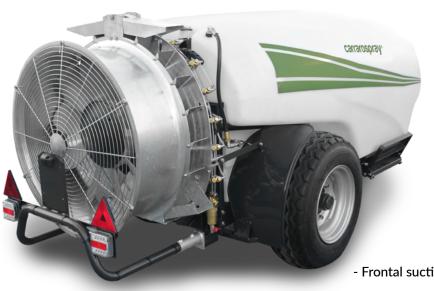

## Nestor

TRAILED SPRAYER 1100-1600-2100 LT WITH AXIAL FAN REAR SUCTION

- Polyethylene tank

- Jet agitation

- Frontal suction, self cleaning filter, 2 filters before

nozzles

- Volumetric pump in anodized aluminium

- Double nozzles in brass with adjustable position

- Gearbox 2 speed and neutral

- Fan d. 800 Mmwith clutch

|              | MAIN<br>TANK | LENGTH | WIDTH | HIGH | WEIGHT |
|--------------|--------------|--------|-------|------|--------|
|              | 1            | mm     | mm    | mm   | kg     |
| PROTEUS 1100 | 1100         | 2500   | 1180  | 1280 | 555    |
| PROTEUS 1600 | 1600         | 2720   | 1300  | 1400 | 865    |
| PROTEUS 2100 | 2100         | 3000   | 1380  | 1420 | 895    |
|              |              |        |       |      |        |
| NESTOR 1100  | 1100         | 2520   | 1180  | 1280 | 525    |
| NESTOR 1600  | 1600         | 2740   | 1300  | 1400 | 835    |
| NESTOR 2100  | 2100         | 3020   | 1380  | 1420 | 865    |