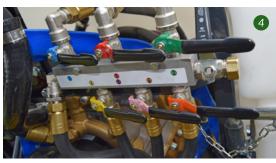

- 1.External mixer to trat the mixture in security
- $2. \, Simplify \, empty \, oil \, from \, pump \, and \, gear box \, to \, assure \, max \, efficiency$
- 3. Washing valve system
- 4. Control unit on left side
- 5. Jet agitation on lenght of tank to mouve in a constant way the mixture