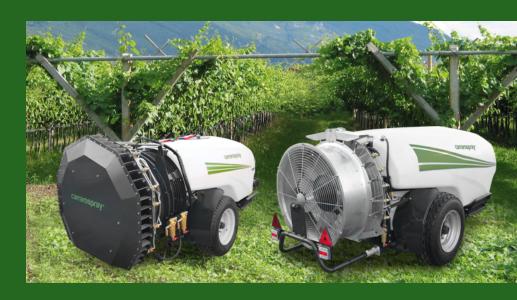

## PROTEUS NESTOR

TRAILED SPRAYER

## **Proteus**

TRAILED SPRAYER 1100-1600-2100 LT WITH OCTAGONAL DIFFUSOR FRONTAL SUCTION

- Jet agitation
- Frontal suction, self cleaning filter,
- 2 filters before nozzles
- Volumetric pump in anodized aluminium
- Double nozzles in brass with adjustable position
- Gearbox 2 speed and neutral
- Fan d. 800 Mmwith clutch
- External premixer completed of washing tins

## Nestor

TRAILED SPRAYER 1100-1600-2100 LT WITH AXIAL FAN REAR SUCTION

- Polyethylene tank

- Jet agitation

- Frontal suction, self cleaning filter, 2 filters before

nozzles

- Volumetric pump in anodized aluminium